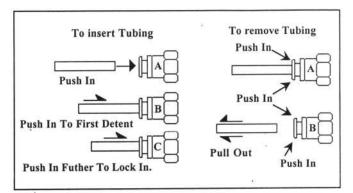

## DO NOT ATTEMPT TO REMOVE REGULATOR FROM CYLINDER WHILE UNDER PRESSURE!

The regulator grip-ring will be difficult to turn while under pressure, doing so will destroy the regulator input o-ring. Bleed pressure by turning off the main cylinder valve then remove tubing from regulator.