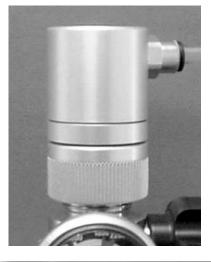

## 00REG-1054-00 (EOS)

CGA540 USA Norm (6mm Outlet) XCR Radial Outlet Oxygen Pressure Regulator Outlet Pressure Set to 15 psig. (~1.0 BAR) Inlet Pressure 3,000 psig service MAX.

Mountain High Oxygen, 2244 SE Airport Way, Suite 100, Redmond OR. 97756 MHOxygen.com

## DO NOT ATTEMPT TO REMOVE REGULATOR FROM CYLINDER WHILE UNDER PRESSURE!

The regulator grip-ring will be difficult to turn while under pressure, doing so will destroy the regulator input o-ring. Bleed pressure by turning off the main cylinder valve then remove tubing from regulator.