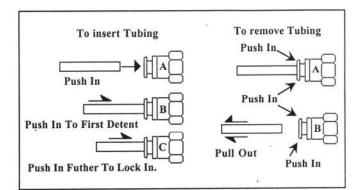

input o-ring. Bleed pressure by turning off the main cylinder valve then remove tubing from regulator.



Spare O-Ring P/N 09001-0011-90

5IREG-1054-00 (09/14)

## 00REG-1054-00 (EOS)

CGA540 USA Norm (6mm Outlet) XCR Radial Outlet Oxygen Pressure Regulator Outlet Pressure Set to 15 psig. (~1.0 BAR) Inlet Pressure 3,000 psig service MAX.





CUSTOM BUILT-IN AND CARRY ON AVIATION OXYGEN SYSTEMS Mountain High Oxygen, 2244 SE Airport Way, Suite 100, Redmond OR. 97756 MHOxygen.com

800-468-8185 |

541-923-410

## DO NOT ATTEMPT TO REMOVE REGULATOR FROM CYLINDER WHILE UNDER PRESSURE!

The regulator grip-ring will be difficult to turn while under pressure, doing so will destroy the regulator input o-ring. Bleed pressure by turning off the main cylinder valve then remove tubing from regulator.



Spare O-Ring P/N 09001-0011-90

5IREG-1054-00 (09/14)