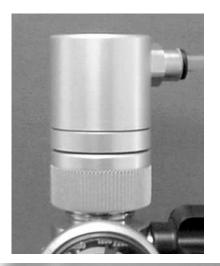

## 00REG-1054-00 (EOS)

CGA540 USA Norm (6mm Outlet) XCR Radial Outlet Oxygen Pressure Regulator Outlet Pressure Set to 15 psig. (~1.0 BAR) Inlet Pressure 3,000 psig service MAX.

CUSTOM BUILT-IN AND CARRY ON AVIATION OXYGEN SYSTEMS Mountain High Oxygen, 2244 SE Airport Way, Suite 100, Redmond OR. 97756 MHOxygen.com

## DO NOT ATTEMPT TO REMOVE REGULATOR FROM CYLINDER WHILE UNDER PRESSURE!

The regulator grip-ring will be difficult to turn while under pressure, doing so will destroy the regulator input o-ring. Bleed pressure by turning off the main cylinder valve then remove tubing from regulator.